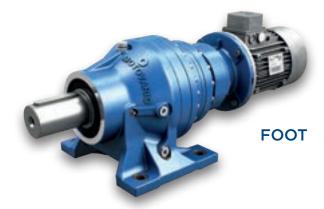

### **COAXIAL VERSION**

| SIZE                                                  | 010         | 020        | 030        | 050         | 080        |
|-------------------------------------------------------|-------------|------------|------------|-------------|------------|
| Nominal performance Mn2 [Nm]<br>n1 = 1400 rpm         | 1.250       | 2.400      | 2.800      | 5.800       | 10.100     |
| Reduction ratios [i]<br>Coaxial version               | 3,4 ÷ 2723  | 3,4 ÷ 2723 | 3,4 ÷ 2723 | 11,8 ÷ 2723 | 7,5 ÷ 2723 |
| Reduction stages<br>Coaxial version                   | L1 L2 L3 L4 |            |            |             |            |
| Outer ring diameter<br>[mm]                           | 196         | 196        | 245        | 245         | 295        |
| Cylindrical output shaft (CS)<br>DxL [mm]             | Ø50x82      | Ø50x82     | Ø60x105    | Ø60x105     | Ø80x130    |
| Splined output shaft (SS)<br>DIN 5482                 | B40X36      | B40X36     | B58X53     | B58X53      | B70X64     |
| External diameter of flange /<br>Flanged version [mm] | 185         | 185        | 222        | 222         | 280        |
| Height of output shaft /<br>Version with feet [mm]    | 132         | 132        | 160        | 160         | 180        |