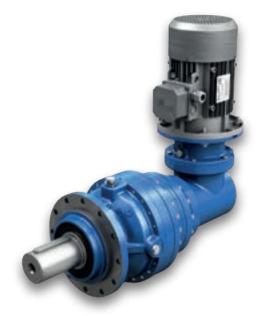

### **COAXIAL VERSION**

| SIZE                                                  | 010         | 020        | 030        | 050         | 080        |
|-------------------------------------------------------|-------------|------------|------------|-------------|------------|
| Nominal performance Mn2 [Nm]<br>n1 = 1400 rpm         | 1.250       | 2.400      | 2.800      | 5.800       | 10.100     |
| Reduction ratios [i]<br>Coaxial version               | 3,4 ÷ 2723  | 3,4 ÷ 2723 | 3,4 ÷ 2723 | 11,8 ÷ 2723 | 7,5 ÷ 2723 |
| Reduction stages<br>Coaxial version                   | L1 L2 L3 L4 |            |            |             |            |
| Outer ring diameter<br>[mm]                           | 196         | 196        | 245        | 245         | 295        |
| Cylindrical output shaft (CS)<br>DxL [mm]             | Ø50x82      | Ø50x82     | Ø60x105    | Ø60x105     | Ø80x130    |
| Splined output shaft (SS)<br>DIN 5482                 | B40X36      | B40X36     | B58X53     | B58X53      | B70X64     |
| External diameter of flange /<br>Flanged version [mm] | 185         | 185        | 222        | 222         | 280        |
| Height of output shaft /<br>Version with feet [mm]    | 132         | 132        | 160        | 160         | 180        |