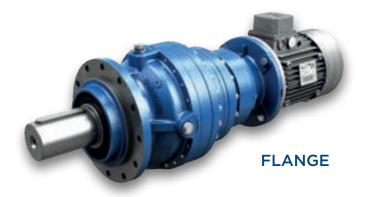

### **COAXIAL VERSION**

| SIZE                                                  | 010         | 020        | 030        | 050         | 080        |
|-------------------------------------------------------|-------------|------------|------------|-------------|------------|
| Nominal performance Mn2 [Nm]<br>n1 = 1400 rpm         | 1.250       | 2.400      | 2.800      | 5.800       | 10.100     |
| Reduction ratios [i]<br>Coaxial version               | 3,4 ÷ 2723  | 3,4 ÷ 2723 | 3,4 ÷ 2723 | 11,8 ÷ 2723 | 7,5 ÷ 2723 |
| Reduction stages<br>Coaxial version                   | L1 L2 L3 L4 |            |            |             |            |
| Outer ring diameter<br>[mm]                           | 196         | 196        | 245        | 245         | 295        |
| Cylindrical output shaft (CS)<br>DxL [mm]             | Ø50x82      | Ø50x82     | Ø60x105    | Ø60x105     | Ø80x130    |
| Splined output shaft (SS)<br>DIN 5482                 | B40X36      | B40X36     | B58X53     | B58X53      | B70X64     |
| External diameter of flange /<br>Flanged version [mm] | 185         | 185        | 222        | 222         | 280        |
| Height of output shaft /<br>Version with feet [mm]    | 132         | 132        | 160        | 160         | 180        |