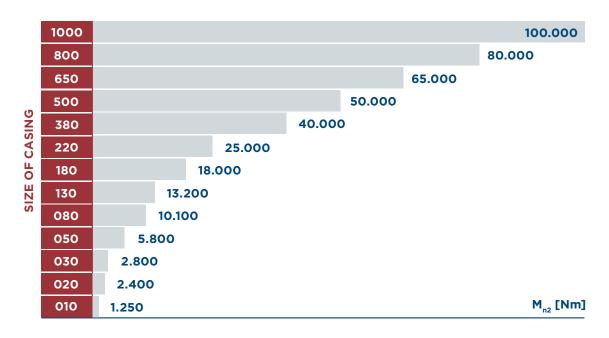

The overall project involves a **total of 13 sizes**, with a nominal performance from **1.000 to 100.000 Nm**: the HPL series as a whole is designed not only to offer solutions for the world of light duty applications, but also to meet the torque requirements of heavy duty applications.